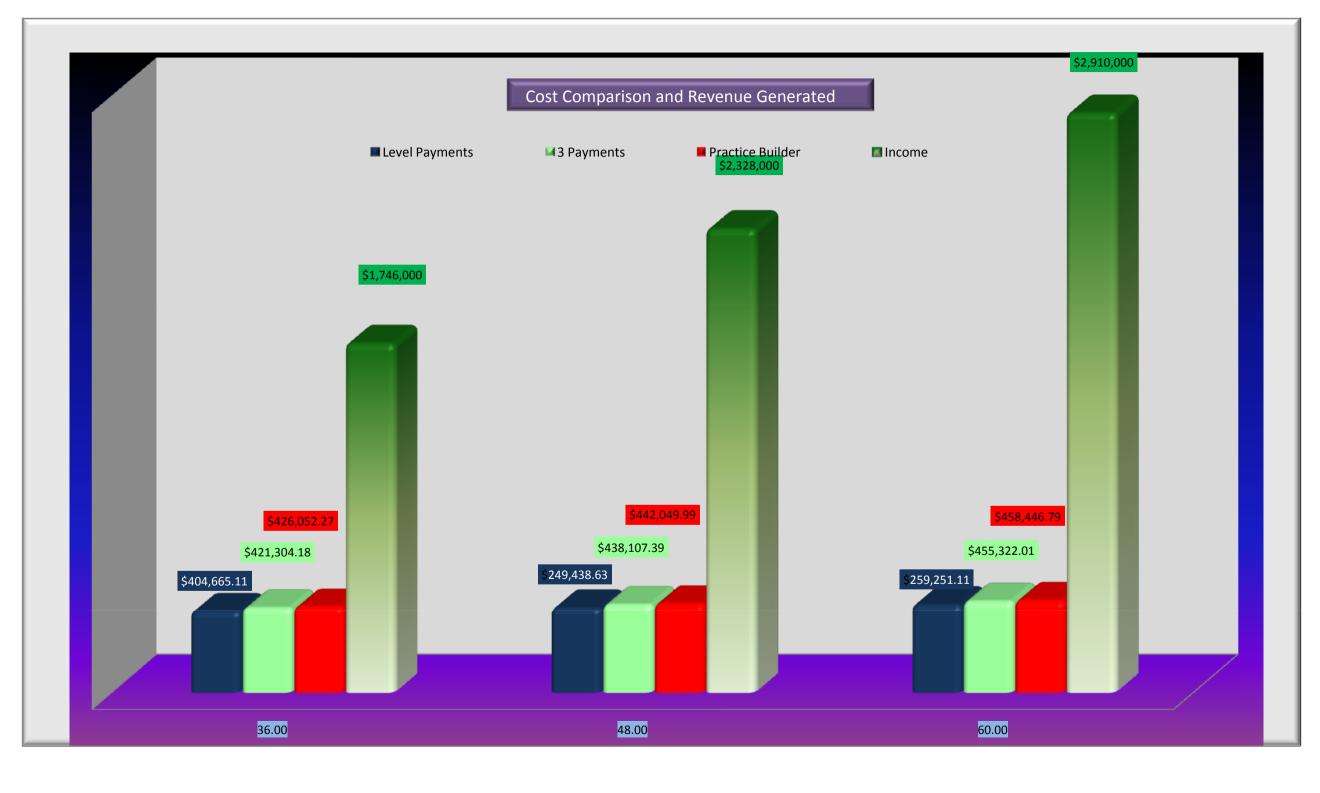

## **Level Payments**

| 10/25/10 Health & Wellness Package |            |             |              |              |              | Per Month 36 Months 48 Months 60 Months |             |            |              |             |               |
|------------------------------------|------------|-------------|--------------|--------------|--------------|-----------------------------------------|-------------|------------|--------------|-------------|---------------|
| Equipment Description              | List Price | Equipment   | Lease Cost   |              |              | # Procedures                            | Billing Per |            | Total Billed |             |               |
|                                    |            | Purchased   | 36 Months    | 48 Months    | 60 Months    | Per Month                               | Procedure   | Per Month  | 36 Months    | 48 Months   | 60 Months     |
| Non-Invasive Laser Lipo            | \$60,000   | \$60,000    |              |              |              | 100                                     | \$200       | \$20,000   | \$720,000    | \$960,000   | \$1,200,000   |
| Wound Care/Tx.                     | \$50,000   | \$50,000    |              |              |              | Assists in                              | Wound       | & Surgical | healing      | Decreasing  | Infections    |
| Pharmanex / Nu Skin                | \$10,000   | \$10,000    |              |              |              | 10                                      | \$100       | \$1,000    | \$36,000     | \$48,000    | \$60,000      |
| Image pro II 3-D Analizer          | \$19,580   | \$19,580    |              |              |              | 30                                      | Sells       | Product &  | Record of    | Skin Care   | Documentation |
| Health Scan (10/day x 5)           | \$50,000   | \$50,000    |              |              |              | 200                                     | \$100       | \$20,000   | \$720,000    | \$960,000   | \$1,200,000   |
| Thera Vibe (WBV)                   | \$18,000   | \$18,000    |              |              |              | 30                                      | \$50        | \$1,500    | \$54,000     | \$72,000    | \$90,000      |
| Aqua Med (Massage)                 | \$20,000   | \$20,000    |              |              |              | 30                                      | \$50        | \$1,500    | \$54,000     | \$72,000    | \$90,000      |
| Sun Spectra 9000                   | \$20,000   | \$20,000    |              |              |              | 30                                      | \$50        | \$1,500    | \$54,000     | \$72,000    | \$90,000      |
| Biofeedback                        | \$25,000   | \$25,000    |              |              |              | 30                                      | \$50        | \$1,500    | \$54,000     | \$72,000    | \$90,000      |
| Brain State Technologies           | \$50,000   | \$50,000    |              |              |              | 30                                      | \$50        | \$1,500    | \$54,000     | \$72,000    | \$90,000      |
| Aura Video (Record)                | \$20,000   | \$20,000    |              |              |              | Included in                             | Above       | for a      | Visual Video | of the Aura | Changes       |
| Total                              | \$342,580  | \$342,580   | \$11,240.70  | \$8,766.75   | \$7,289.30   |                                         |             | \$48,500   | \$1,746,000  | \$2,328,000 | \$2,910,000   |
|                                    |            | Grand Total | \$404,665.11 | \$420,804.09 | \$437,357.78 |                                         |             |            |              |             |               |

## 3 Payments @ \$99.00

| Lease Cost         |              |              |              |  |  |  |
|--------------------|--------------|--------------|--------------|--|--|--|
| 3 @ \$99.00        | 36 Months    | 48 Months    | 60 Months    |  |  |  |
| \$297              | \$11,694.64  | \$9,121.05   | \$7,583.75   |  |  |  |
| Sub Total          | \$421,007.18 | \$437,810.39 | \$455,025.01 |  |  |  |
| Start UP           | \$297.00     | \$297.00     | \$297.00     |  |  |  |
| <b>Grand Total</b> | \$421,304.18 | \$438,107.39 | \$455,322.01 |  |  |  |

## **Practice Builder**

| Lease Cost         |              |              |              |  |  |  |  |
|--------------------|--------------|--------------|--------------|--|--|--|--|
| 9 Months @1% + 300 | 24 Months    | 36 Months    | 48 Months    |  |  |  |  |
| \$3,426            | \$16,455.00  | \$11,414.38  | \$8,902.39   |  |  |  |  |
| Sub Total          | \$394,920.07 | \$410,917.79 | \$427,314.59 |  |  |  |  |
| 9 Month Adjustment | 33 Months    | 45 Months    | 57 Months    |  |  |  |  |
| Start UP           | \$31,132.20  | \$31,132.20  | \$31,132.20  |  |  |  |  |
| <b>Grand Total</b> | \$426,052.27 | \$442,049.99 | \$458,446.79 |  |  |  |  |