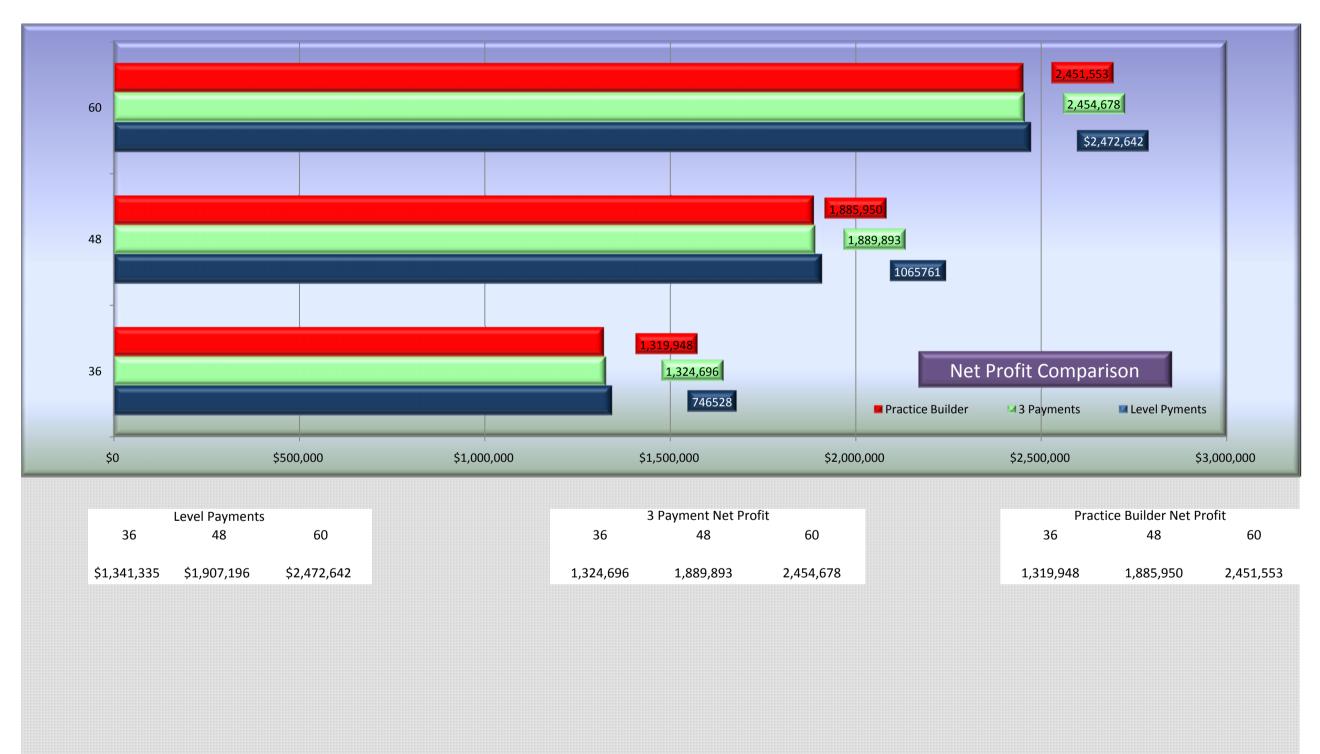

## **Level Payments**

| 10/25/10 Health & Wellness Package |            |             |              |              |              | Per Month 36 Months 48 Months 60 Months |             |            |              |             |               |
|------------------------------------|------------|-------------|--------------|--------------|--------------|-----------------------------------------|-------------|------------|--------------|-------------|---------------|
| Equipment Description              | List Price | Equipment   | Lease Cost   |              |              | # Procedures                            | Billing Per |            | Total Billed |             |               |
|                                    |            | Purchased   | 36 Months    | 48 Months    | 60 Months    | Per Month                               | Procedure   | Per Month  | 36 Months    | 48 Months   | 60 Months     |
| Non-Invasive Laser Lipo            | \$60,000   | \$60,000    |              |              |              | 100                                     | \$200       | \$20,000   | \$720,000    | \$960,000   | \$1,200,000   |
| Wound Care/Tx.                     | \$50,000   | \$50,000    |              |              |              | Assists in                              | Wound       | & Surgical | healing      | Decreasing  | Infections    |
| Pharmanex / Nu Skin                | \$10,000   | \$10,000    |              |              |              | 10                                      | \$100       | \$1,000    | \$36,000     | \$48,000    | \$60,000      |
| Image pro II 3-D Analizer          | \$19,580   | \$19,580    |              |              |              | 30                                      | Sells       | Product &  | Record of    | Skin Care   | Documentation |
| Health Scan (10/day x 5)           | \$50,000   | \$50,000    |              |              |              | 200                                     | \$100       | \$20,000   | \$720,000    | \$960,000   | \$1,200,000   |
| Thera Vibe (WBV)                   | \$18,000   | \$18,000    |              |              |              | 30                                      | \$50        | \$1,500    | \$54,000     | \$72,000    | \$90,000      |
| Aqua Med (Massage)                 | \$20,000   | \$20,000    |              |              |              | 30                                      | \$50        | \$1,500    | \$54,000     | \$72,000    | \$90,000      |
| Sun Spectra 9000                   | \$20,000   | \$20,000    |              |              |              | 30                                      | \$50        | \$1,500    | \$54,000     | \$72,000    | \$90,000      |
| Biofeedback                        | \$25,000   | \$25,000    |              |              |              | 30                                      | \$50        | \$1,500    | \$54,000     | \$72,000    | \$90,000      |
| Brain State Technologies           | \$50,000   | \$50,000    |              |              |              | 30                                      | \$50        | \$1,500    | \$54,000     | \$72,000    | \$90,000      |
| Aura Video (Record)                | \$20,000   | \$20,000    |              |              |              | Included in                             | Above       | for a      | Visual Video | of the Aura | Changes       |
| Total                              | \$342,580  | \$342,580   | \$11,240.70  | \$8,766.75   | \$7,289.30   |                                         |             | \$48,500   | \$1,746,000  | \$2,328,000 | \$2,910,000   |
|                                    |            | Grand Total | \$404,665.11 | \$420,804.09 | \$437,357.78 |                                         |             |            |              |             |               |

## 3 Payments @ \$99.00

| Lease Cost         |              |              |              |  |  |  |
|--------------------|--------------|--------------|--------------|--|--|--|
| 3 @ \$99.00        | 36 Months    | 48 Months    | 60 Months    |  |  |  |
| \$297              | \$11,694.64  | \$9,121.05   | \$7,583.75   |  |  |  |
| Sub Total          | \$421,007.18 | \$437,810.39 | \$455,025.01 |  |  |  |
| Start UP           | \$297.00     | \$297.00     | \$297.00     |  |  |  |
| <b>Grand Total</b> | \$421,304.18 | \$438,107.39 | \$455,322.01 |  |  |  |

## **Practice Builder**

| Lease Cost         |              |              |              |  |  |  |  |
|--------------------|--------------|--------------|--------------|--|--|--|--|
| 9 Months @1% + 300 | 24 Months    | 36 Months    | 48 Months    |  |  |  |  |
| \$3,426            | \$16,455.00  | \$11,414.38  | \$8,902.39   |  |  |  |  |
| Sub Total          | \$394,920.07 | \$410,917.79 | \$427,314.59 |  |  |  |  |
| 9 Month Adjustment | 33 Months    | 45 Months    | 57 Months    |  |  |  |  |
| Start UP           | \$31,132.20  | \$31,132.20  | \$31,132.20  |  |  |  |  |
| <b>Grand Total</b> | \$426,052.27 | \$442,049.99 | \$458,446.79 |  |  |  |  |