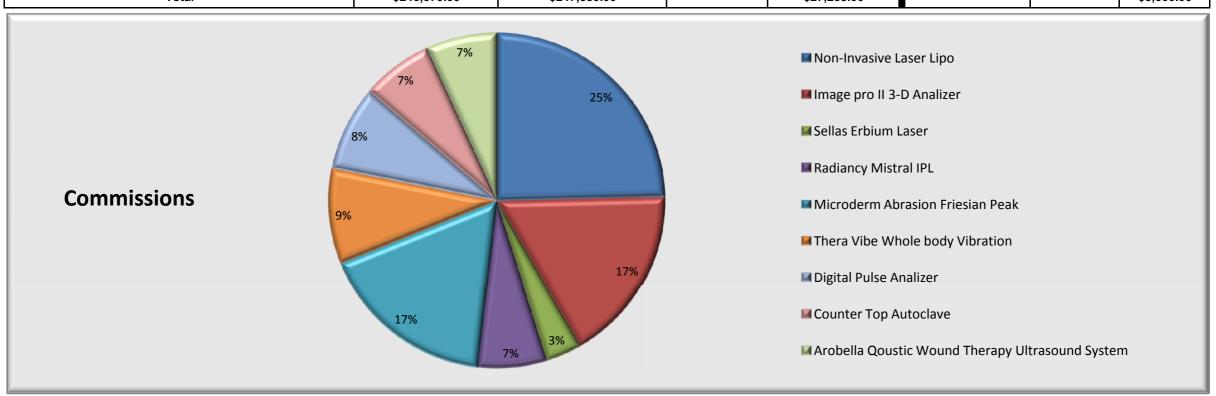

11/22/2010 11:49 PM

| <b>Equipment Description</b>                     | List Price   | Equipment Purchased | Commission | Sales       | Agent | Split      | Sales      |
|--------------------------------------------------|--------------|---------------------|------------|-------------|-------|------------|------------|
|                                                  |              |                     | Percentage | Commission  |       | Percentage | Commission |
| Non-Invasive Laser Lipo                          | \$60,000.00  | \$60,000.00         | 12.00%     | \$7,200.00  | Laura | 50.00%     | \$3,600.00 |
| Image pro II 3-D Analizer                        | \$50,000.00  | \$50,000.00         | 10.00%     | \$5,000.00  |       |            | \$0.00     |
| Sellas Erbium Laser                              | \$10,000.00  | \$10,000.00         | 10.00%     | \$1,000.00  |       |            | \$0.00     |
| Radiancy Mistral IPL                             | \$19,580.00  | \$19,580.00         | 10.00%     | \$1,958.00  |       |            | \$0.00     |
| Microderm Abrasion Friesian Peak                 | \$50,000.00  | \$50,000.00         | 10.00%     | \$5,000.00  |       |            | \$0.00     |
| Thera Vibe Whole body Vibration                  | \$18,000.00  | \$18,000.00         | 15.00%     | \$2,700.00  |       |            |            |
| Digital Pulse Analizer                           | \$20,000.00  | \$20,000.00         | 12.00%     | \$2,400.00  |       |            |            |
| Counter Top Autoclave                            | \$20,000.00  | \$20,000.00         | 10.00%     | \$2,000.00  |       |            |            |
| Arobella Qoustic Wound Therapy Ultrasound System | \$25,000.00  | \$25,000.00         | 8.00%      | \$2,000.00  |       |            | \$0.00     |
|                                                  | \$50,000.00  |                     |            |             |       |            | \$0.00     |
| Total                                            | \$246,570.00 | \$247,580.00        |            | \$27,258.00 |       |            | \$3,600.00 |